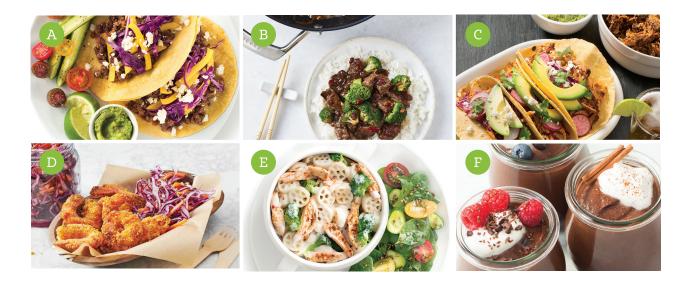

## WEEKNIGHT DINNERS PRICE: \$25

The Weeknight Dinners collection is packed with an assortment of easy meal solutions that help you know what's for dinner, and make it fast.

- A. Taco Seasoning
- B. Beef & Broccoli Stir-Fry Seasoning
- C. Pulled Chicken Seasoning
- D. Crispy & Crunchy Coating Mix
- E. Mac & Cheese Seasoning
- F. Chocolate Instant Pudding Mix